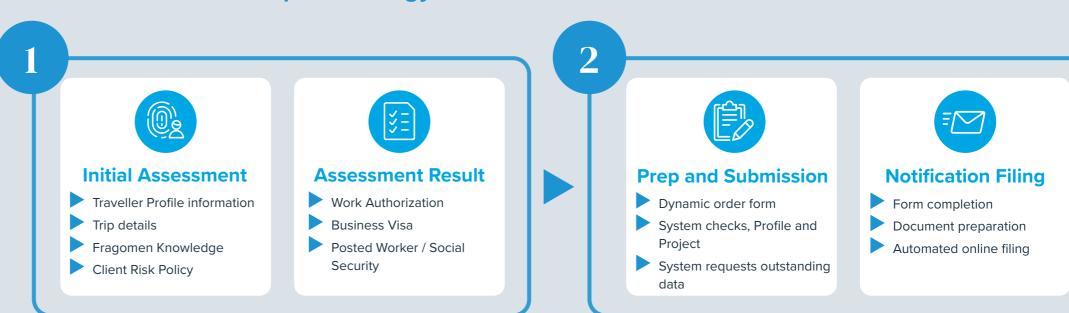

# Posted Worker compliance is a complex and fragmented process

Our holistic approach is designed to unify these different areas in a single dynamic environment

Our unmatched two-step technology delivers a tailored and scalable solution